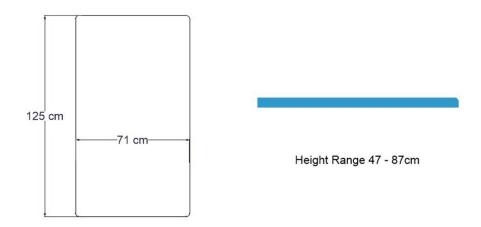

| Detailed Standard Specification |                |                                                                                                                                                                                                          |
|---------------------------------|----------------|----------------------------------------------------------------------------------------------------------------------------------------------------------------------------------------------------------|
| Couch Dimensions                | Overall Length | 1250mm                                                                                                                                                                                                   |
|                                 | Width          | 710mm                                                                                                                                                                                                    |
| Upholstery                      | Fabric         | Vinyl – Medical grade heavy duty vinyl fabric. Formulated to inhibit hardening and breakdown of the PVC surface due to perspiration and oils. Light fast, fire retardant, sanitised and stain resistant. |
|                                 | Foam           | 38mm high density foam rolled over the edges of the strong plywood base covered with 12mm of soft foam for enhanced comfort while providing a full working width and extended life.                      |
|                                 | Colours        | Wedgewood. Other colours on request                                                                                                                                                                      |
| Co                              | Materials      | Heavy steel plate and tube                                                                                                                                                                               |
|                                 | Colour         | Light Grey                                                                                                                                                                                               |
|                                 | Wheel System   | 125mm braked castors providing 155mm clearance below the frame for patient hoist access.                                                                                                                 |
| Height adjustment               | Range          | 470 – 870mm                                                                                                                                                                                              |
|                                 | Lift mechanism | Twin column for extra strength and safety with no longitudinal shift as height adjusts                                                                                                                   |
|                                 | Lift operation | Linak brand European electric columns                                                                                                                                                                    |
|                                 | Control        | Foot control                                                                                                                                                                                             |
|                                 |                | Medically approved to AS 3200 / EN60601 - 1                                                                                                                                                              |
|                                 | Supply         | 230vAC ±10°, 50hz max 1.5amp                                                                                                                                                                             |
|                                 | Operation      | 24vDC max 70VA                                                                                                                                                                                           |
| Lifting Capacity                |                | 300kg                                                                                                                                                                                                    |
| Weight                          |                | 80kg                                                                                                                                                                                                     |
| Shipping Dimensions             |                | 130 x 80 x 60cm / 95kg. Shrink-wrapped on a wooden pallet with bubble wrap                                                                                                                               |
| ARTG No                         |                | 123753                                                                                                                                                                                                   |
| Warranty                        |                | 5 years, parts only                                                                                                                                                                                      |