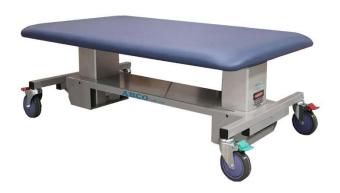

## **ABCO Small Column Change Table**

ABCO Health Care's Small Column Change table is designed and manufactured in Australia for use in schools, disabled accommodation, sports & special needs facilities and in other locations where clients need help with toileting or changing.

By using twin columns, we can offer a sturdy structure with no length-wise movement while adjusting height and the clear space between the base and top of the table improves safety by removing the typical 'swing-arm' construction of many such tables giving you peace of mind about potential crush injuries

Accessory generously upholstered cot sides and cot ends can also be fitted for extra client security

The four individually braked wheels make moving the table easy without compromising stability in use. One wheel has a directional locking brake to help control the table when moving.