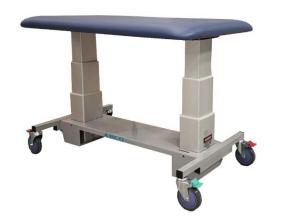

## **ABCO Small Column Change Table**

ABCO Health Care's Small Column Change table is designed and manufactured in Australia for use in schools, disabled accommodation, sports & special needs facilities and in other locations where clients need help with toileting or changing.

By using twin columns, we can offer a sturdy structure with no length-wise movement while adjusting height and the clear space between the base and top of the table improves safety by removing the typical 'swing-arm' construction of many such tables giving you peace of mind about potential crush injuries

With interchangeable tops, the table size can be increased as the user grows and optional padded cot sides can be easily added or removed at any stage.

With a minimum height of less than 500mm clients can transfer to the change table independently, from a wheel chair or with a hoist [there is 155mm clearance below the frame for hoist clearance]. Carers can adjust the working height to the best level for them [up to 950mm] using the foot control.