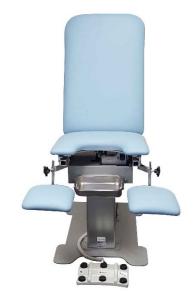

## ABCO G35 Gynaecology Chair

The ABCO G35 Gynae Chair is designed and manufactured in Australia.

It is a fully electric heavy duty chair whilst remaining fairly compact with a minimum footprint of 920L x 560W and 250kg lifting capacity

The fast electric motors quickly raise the seat from an easily accessible 560mm to 960mm and the seat tilts to 20°

 The flat base allows for easily cleaning and nothing to trip over. (Wheels optional)

Product Code: GY35.05521.CEE00F.000P0

| <b>Detailed Standard</b>       | d Specificatio            | n                                                                                                                                                                                                                 |
|--------------------------------|---------------------------|-------------------------------------------------------------------------------------------------------------------------------------------------------------------------------------------------------------------|
| Couch Dimensions               | Backrest                  | 870mm long                                                                                                                                                                                                        |
|                                | Seat Section              | 550mm long                                                                                                                                                                                                        |
|                                | Leg Section               | 470mm Long                                                                                                                                                                                                        |
|                                | Overall Length            | 1900mm                                                                                                                                                                                                            |
|                                | Width                     | 560mm                                                                                                                                                                                                             |
| Upholstery Angle<br>adjustment | Seat tilt and<br>Backrest | Electric                                                                                                                                                                                                          |
| Upholstery                     | Fabric                    | Vinyl – Medical grade heavy duty vinyl fabric. Formulated to<br>inhibit hardening and breakdown of the PVC surface due to<br>perspiration and oils. Light fast, fire retardant, sanitised and stain<br>resistant. |
|                                | Foam                      | 38mm high density foam rolled over the edges of the strong<br>plywood base covered with 12mm of soft foam for enhanced<br>comfort while providing a full working width and extended life.                         |
|                                | Colours                   | Wedgewood. Other colours on request                                                                                                                                                                               |
| Frame                          | Materials                 | Heavy steel plate and tube                                                                                                                                                                                        |
|                                | Colour                    | Light Grey                                                                                                                                                                                                        |
|                                | Wheel System              | Base plate                                                                                                                                                                                                        |
| Height adjustment              | Range                     | 560 – 960mm                                                                                                                                                                                                       |
|                                | Lift mechanism            | Two leg swing arm                                                                                                                                                                                                 |
|                                | Lift operation            | Linak brand European electric actuators                                                                                                                                                                           |
|                                | Control                   | Foot control                                                                                                                                                                                                      |
| Electrical Requirements        |                           | Medically approved to AS 3200 / EN60601 - 1                                                                                                                                                                       |
|                                | Supply                    | 230vAC ±10°, 50hz max 1.5amp                                                                                                                                                                                      |
|                                | Operation                 | 24vDC max 70VA                                                                                                                                                                                                    |
| Lifting Capacity               |                           | 250kg                                                                                                                                                                                                             |
| Weight                         |                           | 75kg                                                                                                                                                                                                              |
| Shipping Dimensions            |                           | 190 x 60 x 70cm / 90kg. Shrink-wrapped on a wooden pallet                                                                                                                                                         |
| ARTG No                        |                           | 123754                                                                                                                                                                                                            |
| Warranty                       |                           | 5 years, parts only                                                                                                                                                                                               |