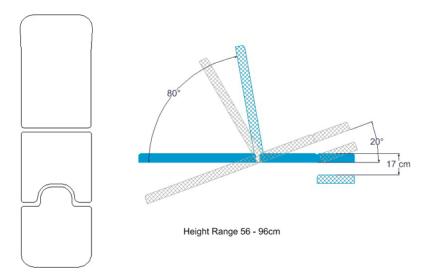

The fast electric motors quickly raise the seat from an easily accessible 560mm to 960mm and the seat tilts to 20°

 The flat base allows for easily cleaning and nothing to trip over. (Wheels optional)

Product Code: GY35.05521.CEE00F.000P0

| <b>Detailed Standard</b>       | d Specificatio            | n                                                                                                                                                                                                                 |
|--------------------------------|---------------------------|-------------------------------------------------------------------------------------------------------------------------------------------------------------------------------------------------------------------|
| Couch Dimensions               | Backrest                  | 870mm long                                                                                                                                                                                                        |
|                                | Seat Section              | 550mm long                                                                                                                                                                                                        |
|                                | Leg Section               | 470mm Long                                                                                                                                                                                                        |
|                                | Overall Length            | 1900mm                                                                                                                                                                                                            |
|                                | Width                     | 560mm                                                                                                                                                                                                             |
| Upholstery Angle<br>adjustment | Seat tilt and<br>Backrest | Electric                                                                                                                                                                                                          |
| Upholstery                     | Fabric                    | Vinyl – Medical grade heavy duty vinyl fabric. Formulated to<br>inhibit hardening and breakdown of the PVC surface due to<br>perspiration and oils. Light fast, fire retardant, sanitised and stain<br>resistant. |
|                                | Foam                      | 38mm high density foam rolled over the edges of the strong<br>plywood base covered with 12mm of soft foam for enhanced<br>comfort while providing a full working width and extended life.                         |
|                                | Colours                   | Wedgewood. Other colours on request                                                                                                                                                                               |
| Frame                          | Materials                 | Heavy steel plate and tube                                                                                                                                                                                        |
|                                | Colour                    | Light Grey                                                                                                                                                                                                        |
|                                | Wheel System              | Base plate                                                                                                                                                                                                        |
| Height adjustment              | Range                     | 560 – 960mm                                                                                                                                                                                                       |
|                                | Lift mechanism            | Two leg swing arm                                                                                                                                                                                                 |
|                                | Lift operation            | Linak brand European electric actuators                                                                                                                                                                           |
|                                | Control                   | Foot control                                                                                                                                                                                                      |
| Electrical Requirements        |                           | Medically approved to AS 3200 / EN60601 - 1                                                                                                                                                                       |
|                                | Supply                    | 230vAC ±10°, 50hz max 1.5amp                                                                                                                                                                                      |
|                                | Operation                 | 24vDC max 70VA                                                                                                                                                                                                    |
| Lifting Capacity               |                           | 250kg                                                                                                                                                                                                             |
| Weight                         |                           | 75kg                                                                                                                                                                                                              |
| Shipping Dimensions            |                           | 190 x 60 x 70cm / 90kg. Shrink-wrapped on a wooden pallet                                                                                                                                                         |
| ARTG No                        |                           | 123754                                                                                                                                                                                                            |
| Warranty                       |                           | 5 years, parts only                                                                                                                                                                                               |