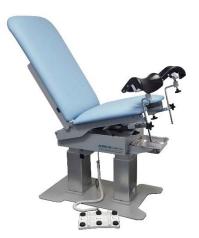

## ABCO G35 Gynaecology Chair

The ABCO G35 Gynae Chair is designed and manufactured in Australia.

It is a fully electric heavy duty chair whilst remaining fairly compact with a minimum footprint of 920L x 560W and 250kg lifting capacity

The fast electric motors quickly raise the seat from an easily accessible 560mm to 960mm and the seat tilts to 20°

 The flat base allows for easily cleaning and nothing to trip over. (Wheels optional)

Product Code: GY35.05521.CEE00F.000P0

| <b>Detailed Standard</b>       | d Specificatio            | n                                                                                                                                                                                                                 |
|--------------------------------|---------------------------|-------------------------------------------------------------------------------------------------------------------------------------------------------------------------------------------------------------------|
| Couch Dimensions               | Backrest                  | 870mm long                                                                                                                                                                                                        |
|                                | Seat Section              | 550mm long                                                                                                                                                                                                        |
|                                | Leg Section               | 470mm Long                                                                                                                                                                                                        |
|                                | Overall Length            | 1900mm                                                                                                                                                                                                            |
|                                | Width                     | 560mm                                                                                                                                                                                                             |
| Upholstery Angle<br>adjustment | Seat tilt and<br>Backrest | Electric                                                                                                                                                                                                          |
| Upholstery                     | Fabric                    | Vinyl – Medical grade heavy duty vinyl fabric. Formulated to<br>inhibit hardening and breakdown of the PVC surface due to<br>perspiration and oils. Light fast, fire retardant, sanitised and stain<br>resistant. |
|                                | Foam                      | 38mm high density foam rolled over the edges of the strong<br>plywood base covered with 12mm of soft foam for enhanced<br>comfort while providing a full working width and extended life.                         |
|                                | Colours                   | Wedgewood. Other colours on request                                                                                                                                                                               |
| Frame                          | Materials                 | Heavy steel plate and tube                                                                                                                                                                                        |
|                                | Colour                    | Light Grey                                                                                                                                                                                                        |
|                                | Wheel System              | Base plate                                                                                                                                                                                                        |
| Height adjustment              | Range                     | 560 – 960mm                                                                                                                                                                                                       |
|                                | Lift mechanism            | Two leg swing arm                                                                                                                                                                                                 |
|                                | Lift operation            | Linak brand European electric actuators                                                                                                                                                                           |
|                                | Control                   | Foot control                                                                                                                                                                                                      |
| Electrical Requirements        |                           | Medically approved to AS 3200 / EN60601 - 1                                                                                                                                                                       |
|                                | Supply                    | 230vAC ±10°, 50hz max 1.5amp                                                                                                                                                                                      |
|                                | Operation                 | 24vDC max 70VA                                                                                                                                                                                                    |
| Lifting Capacity               |                           | 250kg                                                                                                                                                                                                             |
| Weight                         |                           | 75kg                                                                                                                                                                                                              |
| Shipping Dimensions            |                           | 190 x 60 x 70cm / 90kg. Shrink-wrapped on a wooden pallet                                                                                                                                                         |
| ARTG No                        |                           | 123754                                                                                                                                                                                                            |
| Warranty                       |                           | 5 years, parts only                                                                                                                                                                                               |