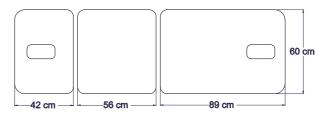

| Couch Dimensions            | Backrest       | 890mm long                                                               |
|-----------------------------|----------------|--------------------------------------------------------------------------|
|                             | Seat           | 580mm long                                                               |
|                             | Leg            | 420mm long                                                               |
|                             | Overall Length | 1930mm                                                                   |
|                             | Width          | 600mm + Armrests (90mm each)                                             |
| Upholstery Angle adjustment |                | Manual – Back rest and Leg rest                                          |
| Upholstery                  | Fabric         | Vinyl – Medical grade heavy duty vinyl fabric. Formulated to inhibit     |
|                             |                | hardening and breakdown of the PVC surface due to perspiration and oils. |
|                             |                | Light fast, fire retardant, sanitised and stain resistant.               |
|                             | Foam           | 50mm medium density comfort foam on a strong plywood base providing      |
|                             |                | a full working width and extended life.                                  |
|                             | Colours        | 16 Standard colours available.                                           |
| Frame                       | Materials      | Heavy steel plate and tube                                               |
|                             | Colour         | Light Grey                                                               |
|                             | Wheel System   | x4 50mm Retractable castors                                              |
| Height adjustment           | Range          | 500mm – 1000mm and heel height of 1250mm when tilted                     |
|                             | Lift           | Linear Actuator                                                          |
|                             | mechanism      |                                                                          |
|                             | Lift operation | Genuine Linak brand European electric                                    |
|                             | Control        | Foot Control or Hand control                                             |
|                             |                | Medically approved to AS 3200 / EN60601 - 1                              |
|                             | Supply         | 230vAC ±10°, 50hz max 1.5amp                                             |
|                             | Operation      | 24vDC max 70VA                                                           |
| Lifting Capacity            |                | 200kg                                                                    |
| Weight                      |                | 80kg                                                                     |
| Shipping Dimensions         |                | 172 x 62 x 65cm / 100kg. Shrink-wrapped on a pallet with bubble wrap     |
| ARTG No                     |                | 123754                                                                   |
| 71111 0 110                 |                | 12070                                                                    |