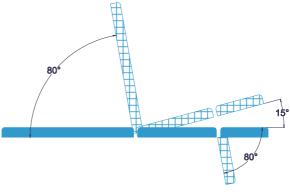

The height adjustable arm rests can be lowered or removed instantly when not required.

The minimum entry height of 500mm makes access easy for all while the maximum heel height of 1250mm is suitable for standing work.

Height Range 50 - 100 - 125cm with seat tilted

Product Code: PP30.06021.EMEMF.11W10

| Standard Configuration | Factory Fitted Options    |
|------------------------|---------------------------|
| Foot Control           | Swap or add Hand control. |