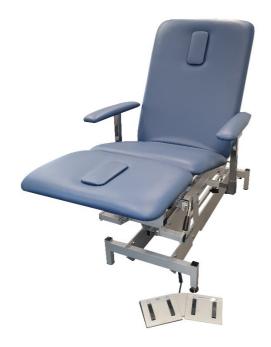

## **ABCO PhysiPod Hybrid**

A fitting compromise for multi-use rooms. The PhysiPod Couch is robust for heavy physio treatment and with a separate seat tilt giving a high heel height, it is very functional for Podiatry and other general treatments.

The ABCO PhysiPod Hybrid Couch is designed and manufactured in Australia with a 5-year warranty

Height and seat tilt are electrically adjustable with foot or hand control. Leg rest and back rest are manually operated.

The height adjustable arm rests can be lowered or removed instantly when not required.

The minimum entry height of 500mm makes access easy for all while the maximum heel height of 1250mm is suitable for standing work.