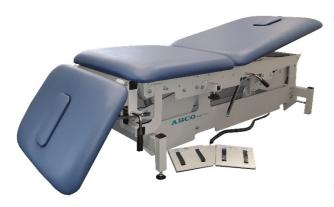

## **ABCO PhysiPod Hybrid**

A fitting compromise for multi-use rooms. The PhysiPod Couch is robust for heavy physio treatment and with a separate seat tilt giving a high heel height, it is very functional for Podiatry and other general treatments.

The ABCO PhysiPod Hybrid Couch is designed and manufactured in Australia with a 5-year warranty

Height and seat tilt are electrically adjustable with foot or hand control. Leg rest and back rest are manually operated.

The height adjustable arm rests can be lowered or removed instantly when not required.

The minimum entry height of 500mm makes access easy for all while the maximum heel height of 1250mm is suitable for standing work.

Height Range 50 - 100 - 125cm with seat tilted

Product Code: PP30.06021.EMEMF.11W10

| Standard Configuration | Factory Fitted Options    |
|------------------------|---------------------------|
| Foot Control           | Swap or add Hand control. |