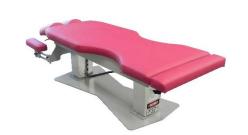

## **ABCO Chiro C Chiropractic Table with Cut-outs**

ABCO Chiro C Chiropractic Table with cut outs is designed and manufactured in Australia to meet the specific requirements of Chiropractors

The cut out design and verti lift features allow you to get as close as possible to the patient when treating knees, hips and hamstrings while putting the least amount of stress on yourself.

The gas-strut powered head section is enhanced with multi-position arm rests combining patient comfort and improved practitioner access

Firm upholstery cushioning with sewn edges is comfortable for patients while providing excellent support for treatment While the lifting capacity of more than 300kg may rarely be required, the robust structure required to support this capacity ensures a long, trouble-free life.