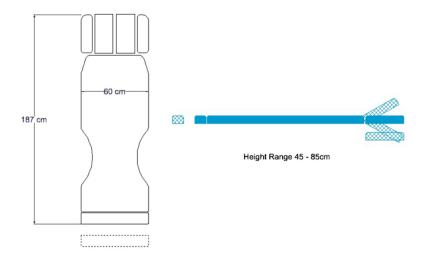

| Accessories                                    |   |  |
|------------------------------------------------|---|--|
| Gas lift stool upholstered to match your couch | 7 |  |

| <b>Detailed Standard</b>    | Specification        | on                                                                                                                                                                                                       |
|-----------------------------|----------------------|----------------------------------------------------------------------------------------------------------------------------------------------------------------------------------------------------------|
| Couch Dimensions            | Head section         | 340mm long Rolls                                                                                                                                                                                         |
|                             | Main section         | 1400mm long                                                                                                                                                                                              |
|                             | Leg extension        | 100mm long – extends 200mm                                                                                                                                                                               |
|                             | Overall Length       | 1870 - 2070mm                                                                                                                                                                                            |
|                             | Width                | 600mm                                                                                                                                                                                                    |
| Upholstery Angle adjustment | Head & Long sections | Electric with foot control                                                                                                                                                                               |
| Upholstery                  | Fabric               | Vinyl – Medical grade heavy duty vinyl fabric. Formulated to inhibit hardening and breakdown of the PVC surface due to perspiration and oils. Light fast, fire retardant, sanitised and stain resistant. |
|                             | Foam                 | 38mm high density foam rolled over the edges of the strong plywood base covered with 12mm of soft foam for enhanced comfort while providing a full working width and extended life.                      |
|                             | Colours              | Wedgewood. Other colours on request                                                                                                                                                                      |
| Frame                       | Materials            | Heavy steel plate and tube                                                                                                                                                                               |
|                             | Colour               | Light Grey                                                                                                                                                                                               |
|                             | Wheel System         | Base plate                                                                                                                                                                                               |
| Height adjustment           | Range                | 450 – 850mm                                                                                                                                                                                              |
|                             | Lift<br>mechanism    | Two column for extra strength and safety with no longitudinal shift as height adjusts                                                                                                                    |
|                             | Lift operation       | Linak brand European electric columns                                                                                                                                                                    |
|                             | Control              | Food control                                                                                                                                                                                             |
| Electrical Requirements     |                      | Medically approved to AS 3200 / EN60601 - 1                                                                                                                                                              |
|                             | Supply               | 230vAC ±10°, 50hz max 1.5amp                                                                                                                                                                             |
|                             | Operation            | 24vDC max 70VA                                                                                                                                                                                           |
| Lifting Capacity            |                      | 300+kg                                                                                                                                                                                                   |
| Weight                      |                      | 80kg                                                                                                                                                                                                     |
| Shipping Dimensions         |                      | 197 x 63 x 60cm / 95kg. Shrink-wrapped on a wooden pallet.                                                                                                                                               |
| ARTG No                     |                      | 123753                                                                                                                                                                                                   |
| Warranty                    |                      | 5 years, parts only                                                                                                                                                                                      |