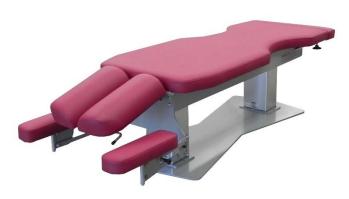

## **ABCO Chiro C Chiropractic Table with Cut-outs**

ABCO Chiro C Chiropractic Table with cut outs is designed and manufactured in Australia to meet the specific requirements of Chiropractors

The cut out design and verti lift features allow you to get as close as possible to the patient when treating knees, hips and hamstrings while putting the least amount of stress on yourself.

The twin column structure:

- Provides a much more rigid working surface without 'end-bounce'
- Eliminates lengthwise movement during height adjustment
- Improves the safety of the couch as there are far fewer points where stray fingers or limbs may be caught
- Enhances treatment by moving quickly and quietly as required

The gas-strut powered head section is enhanced with multi-position arm rests combining patient comfort and improved practitioner access

Firm upholstery cushioning with sewn edges is comfortable for patients while providing excellent support for treatment While the lifting capacity of more than 300kg may rarely be required, the robust structure required to support this capacity ensures a long, trouble-free life.