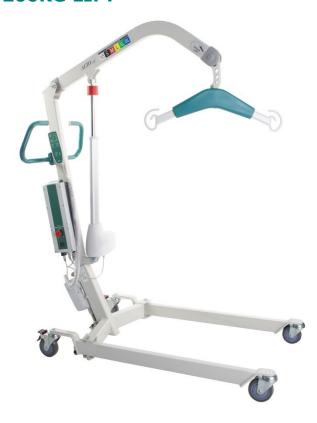

## ABCO Heavy Duty Patient Lifting Hoist. Electric Leg Spread 200KG LIFT

ABCO Health Care's Heavy-Duty Patient Lifting Hoist is a medium sized heavy-duty mobile patient lifting hoist with a safe working load of 200kg and a compact ergonomic design. Whilst being compact it provides superior patient lift space through the use of Space Link technology.

This lifter is the choice for institutional use of home care where high capacity lift is required. There is no Australian GST payable on Patient Hoists.

Product Code: HO.EE200.00

## **Specifications**

| Cafe Washing Land             | 20070                |
|-------------------------------|----------------------|
| Safe Working Load             | 200KG                |
| Base Length                   | 1150mm               |
| External Base Width Closed    | 700mm                |
| External Base Width Open      | 1130mm               |
| Internal Base Width Closed    | 600mm                |
| Internal Base Width Open      | 1030mm               |
| Base Width Adjustment         | Electric             |
| Under Bed Clearance           | 130mm                |
| Minimum Height Yoke           | 300mm                |
| Maximum Height Yoke           | 1920mm               |
| Average Lift Range            | 1620mm               |
| Lifter Weight                 | 46KG                 |
| Minimum Storage Height        | 1350mm               |
| Under Base Height             | 55mm                 |
| Maximum Hoist Reach           | 1060mm               |
| Minimum Hoist Reach           | 610mm                |
| Hoist Reach at Maximum Height | 515mm                |
| Mass of Heaviest Part         | 24KG (Mast Assembly) |