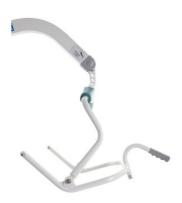

## **Accessories**

Standard Yoke

Tri Hook Yoke

Powered Pivot Frame

4 Point Yoke

Pivot Frame

Weigh Scale

ABCO Health Care is a specialist manufacturer of electrically operated couches, tables and chairs for health care applications.