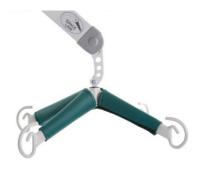

## **Accessories**

Standard Yoke

Tri Hook Yoke

Powered Pivot Frame

4 Point Yoke

Pivot Frame

Weigh Scale

ABCO Health Care is a specialist manufacturer of electrically operated couches, tables and chairs for health care applications.