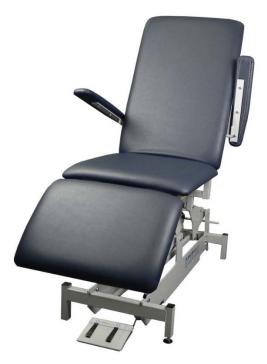

## **ABCO P5 Podiatry Chair**

The ABCO P5 Podiatry Chair is designed and manufactured in Australia As a simple entry level chair for Podiatry and

similar modalities, this chair offers effortless electric height adjustment with gas strut assistance on backrest and foot rest. The P5 adjusts to horizontal and chair configurations but does not include a seat tilt function

## Product Code: PO00.06021.EG0G0F.00W10

| Standard Configuration | Factory Fitted Options             |  |
|------------------------|------------------------------------|--|
| No Breathe hole        | Breathe hole with plug in backrest |  |
| Wedgewood upholstery   | Other standard colours             |  |
|                        | Other vinyl fabrics                |  |
|                        | Leather                            |  |
| Retractable castors    | Braked castors                     |  |
| No Battery             | Add battery                        |  |