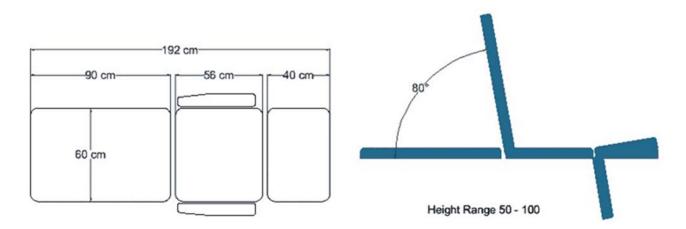

| Accessor | es |
|----------|----|
|          |    |
|          |    |

Gas lift stool with back upholstered to match your couch

5.4

| Couch Dimensions            | Backrest               | 900mm long                                                                                                                                                                                               |
|-----------------------------|------------------------|----------------------------------------------------------------------------------------------------------------------------------------------------------------------------------------------------------|
|                             | Seat                   | 560mm long                                                                                                                                                                                               |
|                             | Leg                    | 400mm long                                                                                                                                                                                               |
|                             | Overall Length         | 1930mm                                                                                                                                                                                                   |
|                             | Width                  | 600mm [+ Arms total 800mm]                                                                                                                                                                               |
| Upholstery Angle adjustment | Leg rest &<br>Backrest | Gas strut support                                                                                                                                                                                        |
| Upholstery                  | Fabric                 | Vinyl – Medical grade heavy duty vinyl fabric. Formulated to inhibit hardening and breakdown of the PVC surface due to perspiration and oils. Light fast, fire retardant, sanitised and stain resistant. |
|                             | Foam                   | 38mm high density foam covered with 12mm soft foam all rolled over the edges of the strong plywood base providing a full working width and extended life.                                                |
|                             | Colours                | Wedgewood. Other colours on request                                                                                                                                                                      |
| Frame                       | Materials              | Heavy steel plate and tube                                                                                                                                                                               |
|                             | Colour                 | Light Grey                                                                                                                                                                                               |
|                             | Wheel System           | Single action retractable castors for ease of movement and 'on-the-floor' stability in use. Levelling foot on one corner.                                                                                |
| Height adjustment           | Range                  | 500 – 1000mm                                                                                                                                                                                             |
|                             | Lift<br>mechanism      | Two leg swing arm                                                                                                                                                                                        |
|                             | Lift operation         | Linak brand European electric actuator                                                                                                                                                                   |
|                             | Control                | Foot control                                                                                                                                                                                             |
| Electrical Requirements     |                        | Medically approved to AS 3200 / EN60601 - 1                                                                                                                                                              |
|                             | Supply                 | 230vAC ±10°, 50hz max 1.5amp                                                                                                                                                                             |
|                             | Operation              | 24vDC max 70VA                                                                                                                                                                                           |
| Lifting Capacity            |                        | 200kg                                                                                                                                                                                                    |
| Weight                      |                        | 85kg                                                                                                                                                                                                     |
| Shipping Dimensions         |                        | 170 x 80 x 65cm / 100kg. Shrink-wrapped on a wooden pallet with bubble wrap                                                                                                                              |
| ARTG No                     |                        | 123754                                                                                                                                                                                                   |
| Warranty                    |                        | 5 years, parts only                                                                                                                                                                                      |