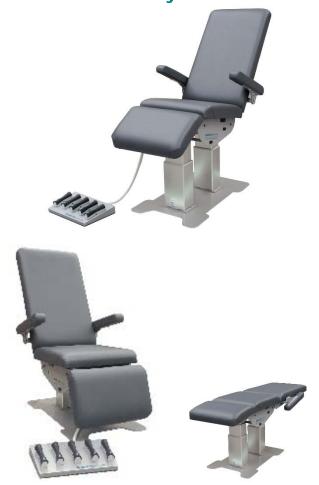

## **ABCO P35 Podiatry Chair**

The ABCO P35 Podiatry Chair is designed and manufactured in Australia.

As a flexible general purpose chair for podiatry and similar treatments, this chair has electric height, tilt, backrest and leg rest with a foot control that includes pre-set buttons for entry and horizontal configurations

The seat height range is 500 – 900mm with maximum heel height of 970mm

The powerful twin column lift mechanism

- Provides a much more rigid working surface without 'end-bounce' over the full height range.
- Eliminates lengthwise movement during height adjustment.
- Improves the safety of the chair as there are far fewer pinch points where stray fingers or limbs may be caught.
- Enhances treatment by moving quickly and quietly as required

200kg lifting capacity

Optional upgrades include braked castors and battery.

Product Code: PO350.05581.CEEE0F0.00NP0

| Standard Configuration | Factory Fitted Options |
|------------------------|------------------------|
| Wedgewood upholstery   | Other standard colours |
|                        | Other vinyl fabrics    |
|                        | Leather                |
| Base plate             | Retractable castors    |
|                        | Braked castors         |
| No Battery             | Add battery            |