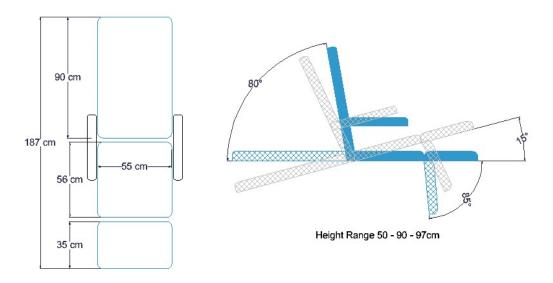

The seat height range is 500 – 900mm with maximum heel height of 970mm

The powerful twin column lift mechanism

- Provides a much more rigid working surface without 'end-bounce' over the full height range.
- Eliminates lengthwise movement during height adjustment.
- Improves the safety of the chair as there are far fewer pinch points where stray fingers or limbs may be caught.
- Enhances treatment by moving quickly and quietly as required

| Accessories                                              |    |
|----------------------------------------------------------|----|
| Gas lift stool with back upholstered to match your couch | 71 |

| Chair Dimensions            | Backrest          | 900mm long                                                                                                                                                                                               |
|-----------------------------|-------------------|----------------------------------------------------------------------------------------------------------------------------------------------------------------------------------------------------------|
|                             | Seat              | 560mm long                                                                                                                                                                                               |
|                             | Lea               | 350mm long                                                                                                                                                                                               |
|                             | Overall Length    | 1870mm                                                                                                                                                                                                   |
|                             | Width             | 550mm [+Arm rests. Total 700mm]                                                                                                                                                                          |
| Upholstery Angle adjustment |                   | Electric actuators with foot control                                                                                                                                                                     |
| Upholstery                  | Fabric            | Vinyl – Medical grade heavy duty vinyl fabric. Formulated to inhibit hardening and breakdown of the PVC surface due to perspiration and oils. Light fast, fire retardant, sanitised and stain resistant. |
|                             | Foam              | 75mm medium density comfort foam on a strong plywood base providing a full working width and extended life.                                                                                              |
|                             | Colours           | Wedgewood. Other colours on request                                                                                                                                                                      |
| Frame                       | Materials         | Heavy steel plate and tube                                                                                                                                                                               |
|                             | Colour            | Light Grey                                                                                                                                                                                               |
|                             | Wheel System      | Base plate for maximum stability and ease of cleaning                                                                                                                                                    |
| Height adjustment           | Range             | 500 – 900 – 970mm                                                                                                                                                                                        |
|                             | Lift<br>mechanism | Twin column                                                                                                                                                                                              |
|                             | Lift operation    | Linak brand European electric actuator                                                                                                                                                                   |
|                             | Control           | Foot control                                                                                                                                                                                             |
| Electrical Requirements     |                   | Medically approved to AS 3200 / EN60601 - 1                                                                                                                                                              |
|                             | Supply            | 230vAC ±10°, 50hz max 1.5amp                                                                                                                                                                             |
|                             | Operation         | 24vDC max 70VA                                                                                                                                                                                           |
| Lifting Capacity            |                   | 200kg                                                                                                                                                                                                    |
| Weight                      |                   | 100kg                                                                                                                                                                                                    |
| Shipping Dimensions         |                   | 170 x 80 x 65cm / 110kg. Shrink-wrapped on a wooden pallet with bubble wrap                                                                                                                              |
| ARTG No                     |                   | 123754                                                                                                                                                                                                   |
| Warranty                    |                   | 5 years, parts only                                                                                                                                                                                      |