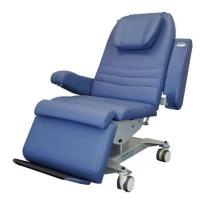

## **ABCO T1000 Treatment Chair**

Designed for Chemotherapy, Dialysis and other treatments where comfort is paramount, this chair is designed for long periods of sitting.

Pre-programmed Entry/Exit and Emergency CPR positions

Trendelenburg -12°

Fully electric height, tilt, backrest and leg rest with 2 separate Nurse and Patient hand controls.

Self levelling, swing back armrests.

The seat height range is 480mm-880mm + seat tilt

The powerful twin column lift ensures no lengthwise movement during height adjustment.

200kg lifting capacity

100mm Medical castors for easy moving all with directional and total lock standard.

Product Code: TE1000.05581.CEEE0H0.004P0