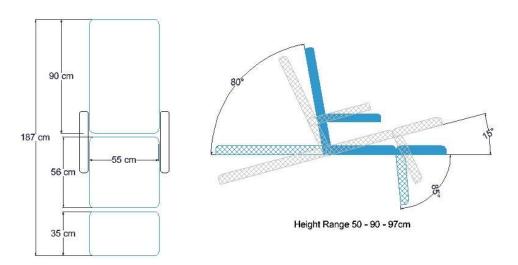

Trendelenburg -12°

Fully electric height, tilt, backrest and leg rest with 2 separate Nurse and Patient hand controls.

Self levelling, swing back armrests.

The seat height range is 480mm-880mm + seat tilt

| Chair Dimensions            | Backrest          | 900mm long                                                                                                                                                                                               |
|-----------------------------|-------------------|----------------------------------------------------------------------------------------------------------------------------------------------------------------------------------------------------------|
| Chair Difficusions          | Seat              | 560mm long                                                                                                                                                                                               |
|                             | Leg               | 350mm long                                                                                                                                                                                               |
|                             | Overall Length    | 1870mm                                                                                                                                                                                                   |
|                             | Width             | 670mm [+Arm rests. Total 970mm]                                                                                                                                                                          |
| Upholstery Angle adjustment |                   | Electric actuators with foot control                                                                                                                                                                     |
| Upholstery                  | Fabric            | Vinyl – Medical grade heavy duty vinyl fabric. Formulated to inhibit hardening and breakdown of the PVC surface due to perspiration and oils. Light fast, fire retardant, sanitised and stain resistant. |
|                             | Foam              | 100mm comfort foam on a strong plywood base providing a full working width and extended life.                                                                                                            |
|                             | Colours           | Wedgewood. Other colours on request                                                                                                                                                                      |
| Frame                       | Materials         | Heavy steel plate and tube                                                                                                                                                                               |
|                             | Colour            | Light Grey                                                                                                                                                                                               |
|                             | Wheel System      | 125mm Medi-Castors                                                                                                                                                                                       |
| Height adjustment           | Range             | 500 - 900                                                                                                                                                                                                |
|                             | Lift<br>mechanism | Twin column                                                                                                                                                                                              |
|                             | Lift operation    | Linak brand European electric actuator                                                                                                                                                                   |
|                             | Control           | Foot control                                                                                                                                                                                             |
| Electrical Requirements     |                   | Medically approved to AS 3200 / EN60601 - 1                                                                                                                                                              |
|                             | Supply            | 230vAC ±10°, 50hz max 1.5amp                                                                                                                                                                             |
|                             | Operation         | 24vDC max 70VA                                                                                                                                                                                           |
| Lifting Capacity            |                   | 250kg                                                                                                                                                                                                    |
| Weight                      |                   | 110kg                                                                                                                                                                                                    |
| Shipping Dimensions         |                   | $170 \times 80 \times 75$ cm / $120$ kg. Shrink-wrapped on a wooden pallet with bubble wrap                                                                                                              |
| ARTG No                     |                   | 123754                                                                                                                                                                                                   |
| Warranty                    |                   | 5 years, parts only                                                                                                                                                                                      |