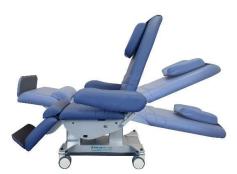

## **ABCO T1000 Treatment Chair**

Designed for Chemotherapy, Dialysis and other treatments where comfort is paramount, this chair is designed for long periods of sitting.

Pre-programmed Entry/Exit and Emergency CPR positions

Trendelenburg -12°

Fully electric height, tilt, backrest and leg rest with 2 separate Nurse and Patient hand controls.

Self levelling, swing back armrests.

The seat height range is 480mm-880mm + seat tilt

The powerful twin column lift ensures no lengthwise movement during height adjustment.

200kg lifting capacity

100mm Medical castors for easy moving all with directional and total lock standard.

Product Code: TE1000.05581.CEEE0H0.004P0