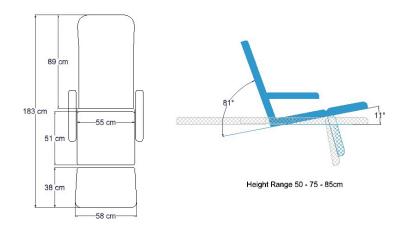

The minimum entry height of 500mm makes access easy for all while the maximum heel height of 830mm makes it more suitable to work seated

## Accessories

Gas lift stool with back upholstered to match your couch

| Detailed Standard S<br>Chair Dimensions | Backrest          | 890mm long                                                                                                                                                                                               |
|-----------------------------------------|-------------------|----------------------------------------------------------------------------------------------------------------------------------------------------------------------------------------------------------|
|                                         | Seat              | 510mm long                                                                                                                                                                                               |
|                                         | Leg               | 380mm long                                                                                                                                                                                               |
|                                         | Overall Length    | 1860mm                                                                                                                                                                                                   |
|                                         | Width             | Seat 550mm. Leg rest 580mm [with Arm rests total 720mm]                                                                                                                                                  |
| Upholstery Angle adjustment             |                   | Electric actuators with hand control                                                                                                                                                                     |
| Upholstery                              | Fabric            | Vinyl – Medical grade heavy duty vinyl fabric. Formulated to inhibit hardening and breakdown of the PVC surface due to perspiration and oils. Light fast, fire retardant, sanitised and stain resistant. |
|                                         | Foam              | 50mm medium density comfort foam on a strong plywood base providing a full working width and extended life.                                                                                              |
|                                         | Colours           | Wedgewood. Other colours on request                                                                                                                                                                      |
| Frame                                   | Materials         | Heavy steel plate and tube                                                                                                                                                                               |
|                                         | Colour            | Light Grey                                                                                                                                                                                               |
|                                         | Wheel System      | 75mm lockable castors                                                                                                                                                                                    |
| Height adjustment                       | Range             | 500 – 750 – 830mm                                                                                                                                                                                        |
|                                         | Lift<br>mechanism | Single column                                                                                                                                                                                            |
|                                         | Lift operation    | Genuine Linak brand European electric column                                                                                                                                                             |
|                                         | Control           | Hand control                                                                                                                                                                                             |
| Electrical Requirements                 |                   | Medically approved to AS 3200 / EN60601 - 1                                                                                                                                                              |
|                                         | Supply            | 230vAC ±10°, 50hz max 1.5amp                                                                                                                                                                             |
|                                         | Operation         | 24vDC max 70VA                                                                                                                                                                                           |
| Lifting Capacity                        |                   | 150kg                                                                                                                                                                                                    |
| Weight                                  |                   | 80kg                                                                                                                                                                                                     |
| Shipping Dimensions                     |                   | 170 x 80 x 65cm / 100kg. Shrink-wrapped on a wooden pallet with bubble wrap                                                                                                                              |
| ARTG No                                 |                   | 123754                                                                                                                                                                                                   |
| Warranty                                |                   | 5 years, parts only                                                                                                                                                                                      |