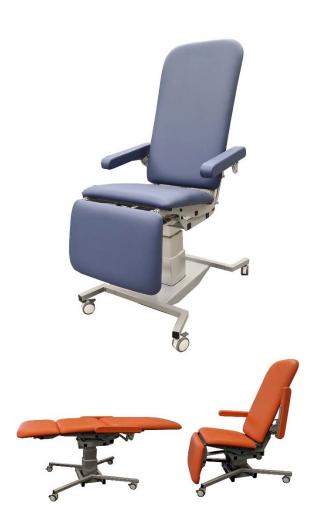

## ABCO T20 Treatment Chair

The ABCO T20 Treatment Chair is designed and manufactured in Australia with a 5-year warranty

While this chair will also extend to work as a horizontal couch, it is primarily a comfortable, easily accessible chair. This is achieved through an integrated seat and backrest where, as the backrest lifts, the seat section progressively reclines to -11°.

Height, seat tilt / backrest and leg rest are electrically operated by hand control

The single column lifts 150kg with ease and;

- Eliminates lengthwise movement during height adjustment.
- Improves the safety of the chair as there are far fewer pinch points where stray fingers or limbs may be caught.
- Enhances treatment by moving quickly and quietly as required

The minimum entry height of 500mm makes access easy for all while the maximum heel height of 830mm makes it more suitable to work seated